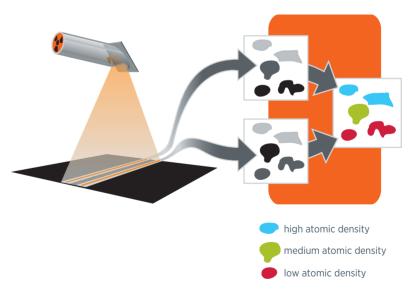

## THE TOMRA DIFFERENCE: FXCI USIVE TECHNOLOGY

YOU AIM FOR PREMIUM PRODUCT YIELD. TOMRA'S **ADVANCED DUOLINE**® TECHNOLOGY HELPS YOU GET THERE.

Combined with XRT technology. TOMRA's DUOLINE® sensors, which use two independent devices with different spectral sensitivities, leads to superior recognition of secondary resources - irrespective of the input material density. Through TOMRA's exclusive high-speed X-ray processing technology, customers benefit from an exceptional level of resolution. making it possible to identify even the smallest particles in highest throughput situations. Through this precision, customers benefit from a high degree of purity and constant premium quality output - even in the most difficult mixed fractions.