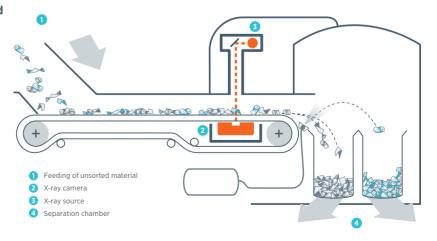

### X-TRACT

With the largest worldwide

installment base in the market. TOMRA Sorting's X-TRACT benefits from robust and fieldproven application knowledge across a variety of metals markets. Advanced technology, coupled with TOMRA's exclusive software development, enables effective sorting of the **highest throughput** with top-quality yield. Customers can capitalize on their yield with the best quality of secondary resources available in the industry. High resolution sensor placement means optimized results - with even the most varied mix and smallest grain size.

## THE TOMRA DIFFERENCE: FXCI USIVE TECHNOLOGY

YOU AIM FOR PREMIUM PRODUCT YIELD. TOMRA'S **ADVANCED DUOLINE**® TECHNOLOGY HELPS YOU GET THERE.

Combined with XRT technology. TOMRA's DUOLINE® sensors, which use two independent devices with different spectral sensitivities, leads to superior recognition of secondary resources - irrespective of the input material density. Through TOMRA's exclusive high-speed X-ray processing technology, customers benefit from an exceptional level of resolution. making it possible to identify even the smallest particles in highest throughput situations. Through this precision, customers benefit from a high degree of purity and constant premium quality output - even in the most difficult mixed fractions.