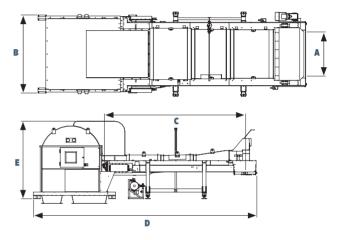

# X-TRACT: FLEXIBLE CONFIGURATIONS

|   | 1200     | 2400     |
|---|----------|----------|
| A | 1,200 mm | 2,400 mm |
| В | 1,900 mm | 3,560 mm |
| С | 4,160 mm | 5,170 mm |
| D | 6,535 mm | 7,770 mm |
| E | 2,265 mm | 2,580 mm |