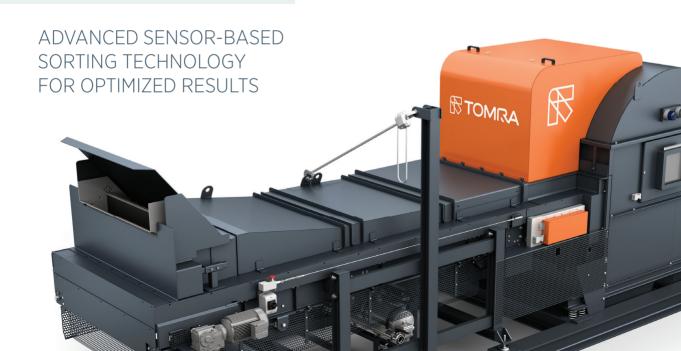

### X-TRACT

### X-TRACT

With the largest worldwide

installment base in the market. TOMRA Sorting's X-TRACT benefits from robust and fieldproven application knowledge across a variety of metals markets. Advanced technology, coupled with TOMRA's exclusive software development, enables effective sorting of the **highest throughput** with top-quality yield. Customers can capitalize on their yield with the best quality of secondary resources available in the industry. High resolution sensor placement means optimized results - with even the most varied mix and smallest grain size.